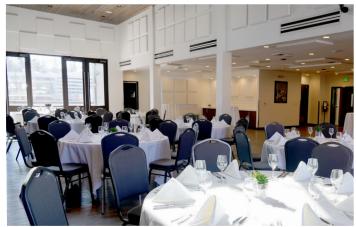

## SHOUT IT FROM THE ROOFTOP

Host your special day at the one-of-a-kind Rooftop event space at Steam Plant Restaurant. This architecturally unique venue features two outdoor patios, skylight views, bridal ready room, in-house sound system, and built-in bar. Enjoy a warm weather ceremony on our North Patio, which seats 80 guests. The indoor hall seats 120 guests for a reception and features LED back-lights which can be programmed to match your wedding colors. From catering to clean up, our staff is here to ensure you have the wedding of your dreams!

## **INCLUDED WITH RENTAL:**

- 10 Hours of Venue Access
- · Bridal Ready Room
- · Tables, Chairs, Linens, Place-Settings, Glassware
- · Set Up/Tear Down, Event Staffing
- · Access to Steam Plant Restaurant for Day-Of Photos
- · Menu Tasting + Planning Session