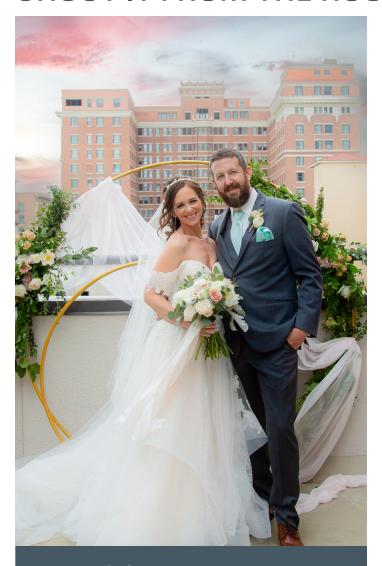

## SHOUT IT FROM THE ROOFTOP

Host your special day at the one-of-a-kind Rooftop event space at Steam Plant Restaurant. This architecturally unique venue features two outdoor patios, skylight views, bridal ready room, in-house sound system, and built-in bar. Enjoy a warm weather ceremony on our North Patio, which seats 80 guests. The indoor hall seats 120 guests for a reception and features LED back-lights which can be programmed to match your wedding colors. From catering to clean up, our staff is here to ensure you have the wedding of your dreams!