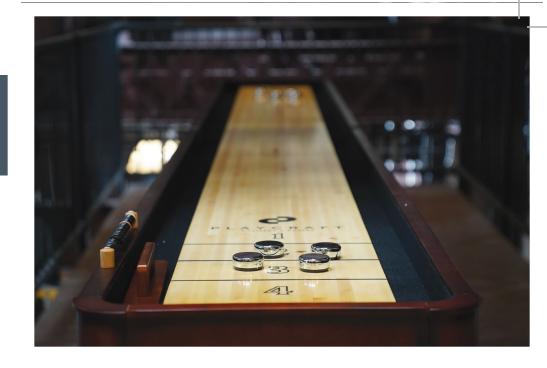

## 03. GAME ROOM

The Game Room, located on the second floor of the restaurant, can accommodate groups up to 45 for a sitdown meal and up to 60 for a reception. The 2,800 square foot space features a Shuffleboard and a Full Swing golf simulator. Simulator games include golf, football, soccer, zombie dodgeball, hunting, and more.

## FEATURES:

- Full bar
- Full Swing Golf Simulator
- Shuffleboard
- Sound bar

- Projector screen
- Cable TV connectivity
- 5' Round 8-seat tables
- 2' Round cocktail tables
- 6' | 8' Rectangle tables
- Variety of linen and napkin colors
- Full bar upon request.
- Private Restrooms